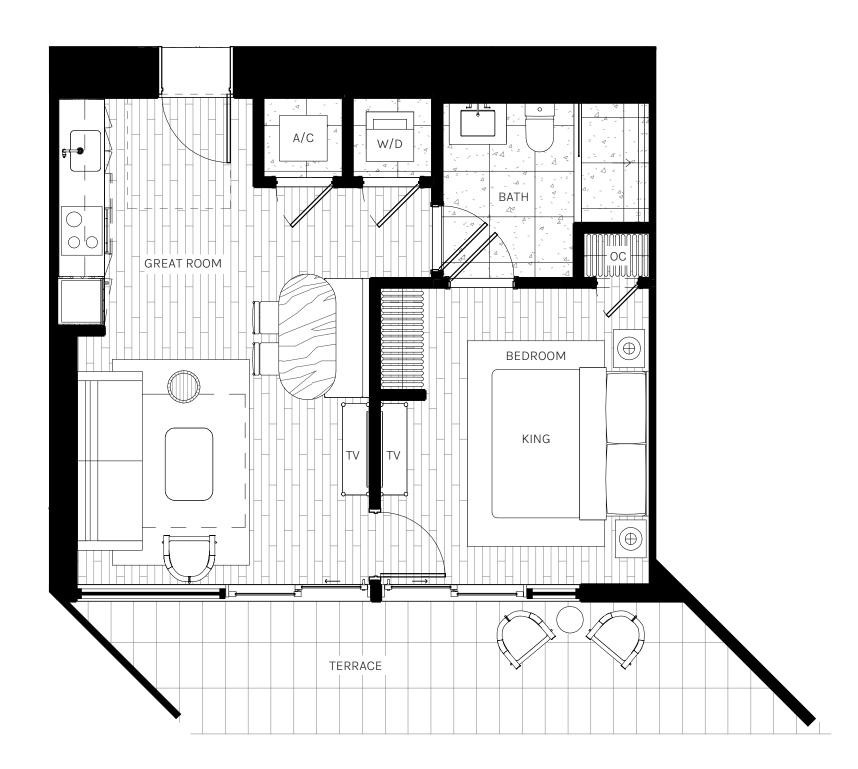

## **UNIT 03**

1 BEDROOM 1 BATHROOM

INTERIOR 669 SQ. FT. | 62.15 M<sup>2</sup>

EXTERIOR 165 SQ. FT. | 15.30 M<sup>2</sup>

TOTAL 834 SQ. FT. | 77.45 M<sup>2</sup>

ORAL REPRESENTATIONS CANNOT BE RELIED UPON AS CORRECTLY STATING THE REPRESENTATIONS OF THE DEVELOPER. FOR CORRECT REPRESENTATIONS, MAKE REFERENCE TO THIS BROCHURE AND TO THE DOCUMENTS REQUIRED BY SECTION 718.503, FLORIDA STATUTES, TO BE FURNISHED BY A DEVELOPER TO A BUYER OR LESSEE