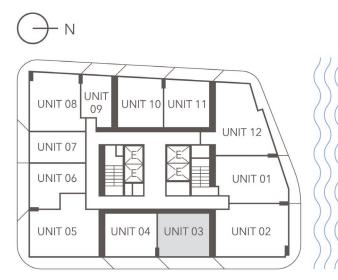

## **UNIT 03**

1 BEDROOM 1 BATHROOM

INTERIOR 669 SQ. FT. | 62.15 M<sup>2</sup>

EXTERIOR 165 SQ. FT. | 15.30 M<sup>2</sup>

TOTAL 834 SQ. FT. | 77.45 M<sup>2</sup>

ORAL REPRESENTATIONS CANNOT BE RELIED UPON AS CORRECTLY STATING THE REPRESENTATIONS OF THE DEVELOPER. FOR CORRECT REPRESENTATIONS, MAKE REFERENCE TO THIS BROCHURE AND TO THE DOCUMENTS REQUIRED BY SECTION 718.503, FLORIDA STATUTES, TO BE FURNISHED BY A DEVELOPER TO A BUYER OR LESSEE