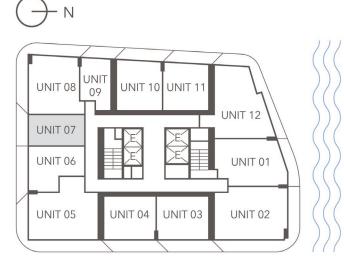

## **UNIT 07**

STUDIO 1BATHROOM

INTERIOR 446 SQ. FT. | 41.40 M<sup>2</sup>

EXTERIOR 112 SQ. FT. | 10.40 M<sup>2</sup>

TOTAL 558 SQ. FT. | 51.80 M<sup>2</sup>

ORAL REPRESENTATIONS CANNOT BE RELIED UPON AS CORRECTLY STATING THE REPRESENTATIONS OF THE DEVELOPER. FOR CORRECT REPRESENTATIONS, MAKE REFERENCE TO THIS BROCHURE AND TO THE DOCUMENTS REQUIRED BY SECTION 718.503, FLORIDA STATUTES, TO BE FURNISHED BY A DEVELOPER. TO A BUYER OR LESSEE