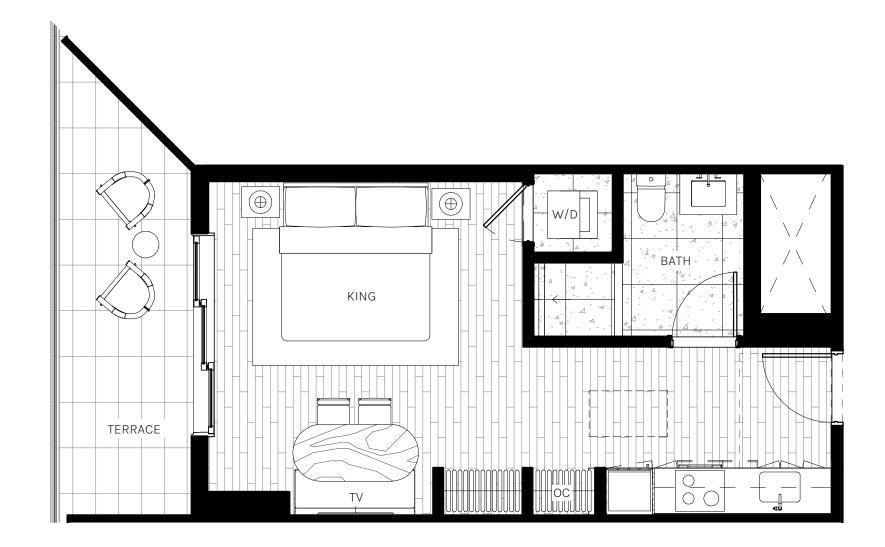

## **UNIT 07**

STUDIO 1BATHROOM

INTERIOR 446 SQ. FT. | 41.40 M<sup>2</sup>

EXTERIOR 112 SQ. FT. | 10.40 M<sup>2</sup>

TOTAL 558 SQ. FT. | 51.80 M<sup>2</sup>

ORAL REPRESENTATIONS CANNOT BE RELIED UPON AS CORRECTLY STATING THE REPRESENTATIONS OF THE DEVELOPER. FOR CORRECT REPRESENTATIONS, MAKE REFERENCE TO THIS BROCHURE AND TO THE DOCUMENTS REQUIRED BY SECTION 718.503, FLORIDA STATUTES, TO BE FURNISHED BY A DEVELOPER. TO A BUYER OR LESSEE